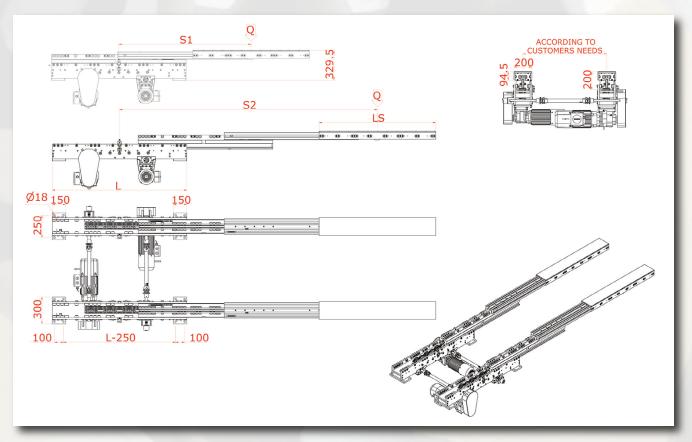

It is very suitable for those spaces with a fast pace of work but it suits also in special and ambitious solutions.

| PRODUCT CODE | Q LOAD (KG) | LENGTH (MM) | LS UPPER SLIDE<br>LENGTH (MM) | S1 SINGLE DEPTH<br>STROKE (MM) | S2 DOUBLE DEPTH<br>STROKE (MM) | UNDER LOAD IN<br>SINGLE DEPTH (MM) | UNDER LOAD IN<br>DOUBLE DEPTH (MM) |
|--------------|-------------|-------------|-------------------------------|--------------------------------|--------------------------------|------------------------------------|------------------------------------|
| Z95-200-130  | 1400        | 1300        |                               | 1350                           | 2650                           | 7                                  | 24                                 |
| Z95-200-135  | 1600        | 1350        |                               | 1375                           | 2675                           | 9                                  | 26                                 |
| Z95-200-140  | 1800        | 1400        | 1250                          | 1400                           | 2700                           | 10                                 | 28                                 |
| Z95-200-145  | 2000        | 1450        | 1230                          | 1425                           | 2725                           | 11                                 | 28                                 |
| Z95-200-150  |             | 1500        |                               | 1450                           | 2750                           | 11                                 | 29                                 |
| Z95-200-160  | 1600        | 1600        |                               | 1800                           | 3150                           | 18                                 | 36                                 |
| Z95-200-180  |             | 1800        | 1350                          | 1900                           | 3300                           | 19                                 | 39                                 |