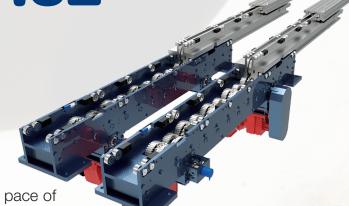

**ZEUS 80-182** 

The Zeus 80-182 is one of the leading double-depth telescopic forks of the LHD Group. This load handling device is powerful, solid and with a high-level structure. This telescopic fork has been designed to pick up and drop off heavy loads at a long distance, still with low bending and reduced yielding coefficients.

It is very suitable for those spaces with a fast pace of work but it suits also in special and ambitious solutions.

| PRODUCT CODE | Q (KG) | LENGTH<br>(MM) | LS UPPER SLIDE<br>LENGTH (MM) | S1 SINGLE DEPTH<br>STROKE (MM) | S2 STROKE (MM) | UNDER LOAD IN<br>SINGLE DEPTH (MM) | UNDER LOAD IN<br>DOUBLE DEPTH (MM) |
|--------------|--------|----------------|-------------------------------|--------------------------------|----------------|------------------------------------|------------------------------------|
| Z80-182-110  | 1100   | 1100           | 1100                          | 1150                           | 2250           | 7                                  | 21                                 |
| Z80-182-125  | 1200   | 1250           | 1250                          | 1325                           | 2625           | 11                                 | 36                                 |
| Z80-182-130  | 1400   | 0 1300         |                               | 1350                           | 2650           | 13                                 | 39                                 |
| Z80-182-135  | 1600   | 1350           |                               | 1375                           | 2675           | 14                                 | 40                                 |
| Z80-182-150  |        | 1500           |                               | 1500                           | 2800           | 17                                 | 42                                 |
| Z80-182-165  |        | 1650           |                               | 1600                           | 3000           | 18                                 | 44                                 |
| Z80-182-180  |        | 1800           | 1350                          | 1850                           | 3300           | 30                                 | 59                                 |
|              |        |                |                               |                                |                |                                    |                                    |