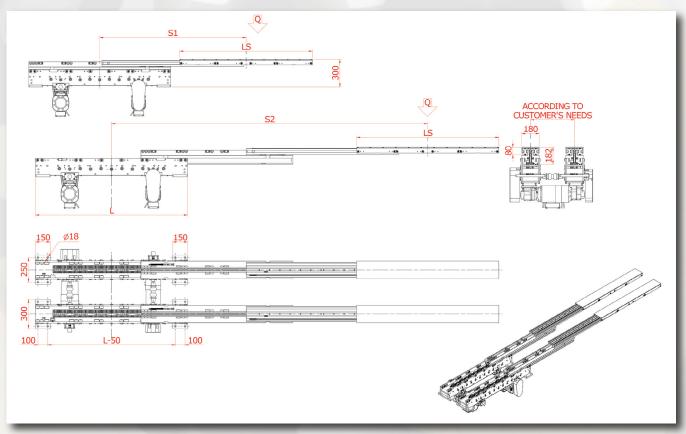

It is very suitable for those spaces with a fast pace of work but it suits also in special and ambitious solutions.

| PRODUCT CODE | Q (KG) | LENGTH<br>(MM) | LS UPPER SLIDE<br>LENGTH (MM) | S1 SINGLE DEPTH<br>STROKE (MM) | S2 STROKE (MM) | UNDER LOAD IN<br>SINGLE DEPTH (MM) | UNDER LOAD IN<br>DOUBLE DEPTH (MM) |
|--------------|--------|----------------|-------------------------------|--------------------------------|----------------|------------------------------------|------------------------------------|
| Z80-182-110  | 1100   | 1100           | 1100                          | 1150                           | 2250           | 7                                  | 21                                 |
| Z80-182-125  | 1200   | 1250           | 1250                          | 1325                           | 2625           | 11                                 | 36                                 |
| Z80-182-130  | 1400   | 0 1300         |                               | 1350                           | 2650           | 13                                 | 39                                 |
| Z80-182-135  | 1600   | 1350           |                               | 1375                           | 2675           | 14                                 | 40                                 |
| Z80-182-150  |        | 1500           |                               | 1500                           | 2800           | 17                                 | 42                                 |
| Z80-182-165  |        | 1650           |                               | 1600                           | 3000           | 18                                 | 44                                 |
| Z80-182-180  |        | 1800           | 1350                          | 1850                           | 3300           | 30                                 | 59                                 |
|              |        |                |                               |                                |                |                                    |                                    |