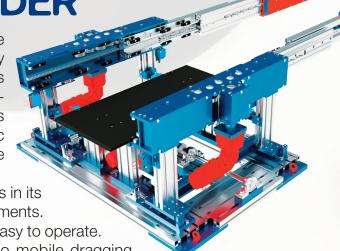

This is an equipment belonging to the latest generation of LHD products. Very simple and operational as for both its mechanical arrangement and its onboard plant design, the KARKINOS is the best solution for handling plastic boxes or cartons in simple or in double depth.

The main feature of the KARKINOS lies in its speed and in the reliability of its movements.

It requires poor maintenance and it's easy to operate. Unlike the ARACHNE series, with no mobile dragging "fingers" it can handle the load in a very simple way.