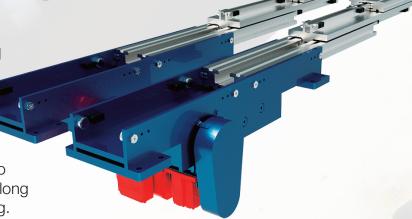

Little sister of the more powerful 248, the CRONOS 185 finds its perfect application in the handling of pallets in triple depth. Simpler and easier than the 248, it perfectly fulfills the needs of those customers who deal with intermediate loads with long strokes for both picking and laying.

Mainly used in the US market, the CRONOS series is the best answer for an up-to-date and rational stocking.