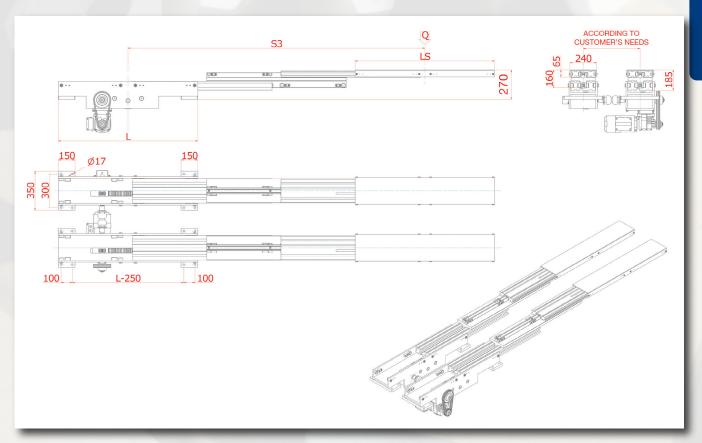

| PRODUCT CODE |           | Q LOAD (KG) | FIXED BODY LENGTH (MM) | LS UPPER SLIDE LENGTH (MM) | S3 STROKE | MAX BENDING<br>UNDER LOAD<br>(MM) |
|--------------|-----------|-------------|------------------------|----------------------------|-----------|-----------------------------------|
| CR185-13     | 0         |             | 1300                   | 1300                       | 3000      | 23                                |
| CR185-13     | 5         | 1000        | 1350                   | 1350                       | 3200      | 29                                |
| CR185-145    |           | 1000        | 1450                   | 1450                       | 3500      | 39                                |
| CR185-16     | CR185-160 |             | 1600                   | 1600                       | 3700      | 41                                |