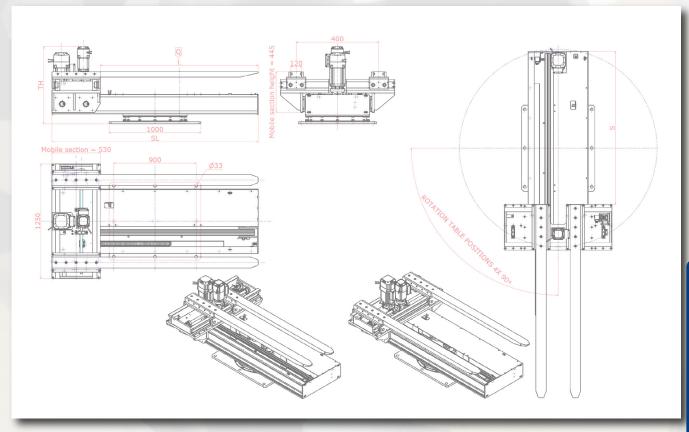

CERBERUS X4 for pallets is a similar solution as CERBERUS X3 for coils and a carrying capacity up to 2150 Kg.

EM

The rotation and translation speed can be as fast as 30 m/min.

| PRODUCT CODE | Q LOAD (KG) | SYSTEM LENGTH (MIM) | TH TOTAL SYSTEM HEIGHT (MM) | S1 STROKE |
|--------------|-------------|---------------------|-----------------------------|-----------|
| CX4-160      | 2150        | 1600                | 850                         | 1100      |
| CX4-180      |             | 1800                |                             | 1300      |
| CX4-200      |             | 2000                |                             | 1500      |
| CX4-225      |             | 2250                |                             | 1800      |

Thanks to this system, the load can be set down and picked up, even rotated by 360° compared to the normal position in warehouses.

SINGL

DEPTH

TRIPLE

COMBINED