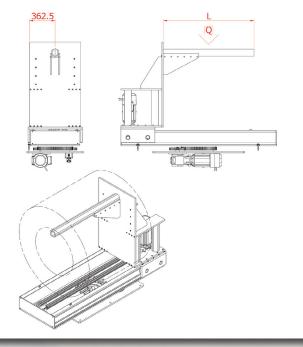

| PRODUCT CODE | Q LOAD (KG) |      | TH TOTAL SYSTEM<br>HEIGHT (MM) | S1 STROKE |
|--------------|-------------|------|--------------------------------|-----------|
| CX3-160      | 2500        | 1600 | 1500                           | 1100      |
| CX3-180      |             | 1800 |                                | 1300      |
| CX3-200      |             | 2000 |                                | 1500      |
| CX3-230      |             | 2300 |                                | 1800      |