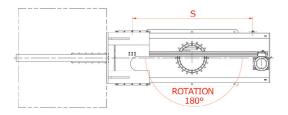

## **CERBERUS** X3 3-SIDED SYSTEM

The CERBERUS X3 is a singlesided sideshift suitable for picking up pallets or coils on all sides.

It is equipped with a rotary table for a 360° storage. Its carrying capacity is as high as 1.500 Kg.