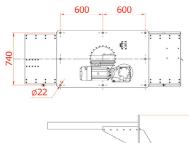

## **CERBERUS** X3 3-SIDED SYSTEM

The CERBERUS X3 is a singlesided sideshift suitable for picking up pallets or coils on all sides.

It is equipped with a rotary table for a 360° storage. Its carrying capacity is as high as 1.500 Kg.