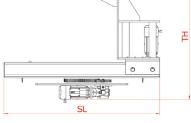

| PRODUCT CODE | Q LOAD (KG) |      | TH TOTAL SYSTEM<br>HEIGHT (MM) | S1 STROKE |
|--------------|-------------|------|--------------------------------|-----------|
| CX3-160      | 2500        | 1600 | 1500                           | 1100      |
| CX3-180      |             | 1800 |                                | 1300      |
| CX3-200      |             | 2000 |                                | 1500      |
| CX3-230      |             | 2300 |                                | 1800      |