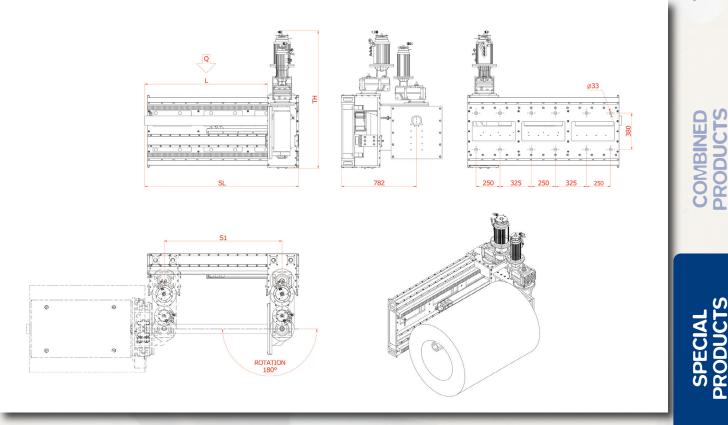

## **CERBERUS** X2 3-SIDED SYSTEM

The CERBERUS X2 is designed to handle metal or paper coils, with a payload of up to 1.500 Kg.

The rotation and translation speed is as fast as 30m/min.

Thanks to this system, the coils can be set down and picked up even rotated by 90° compared to the standard position on shelves.

| PRODUCT CODE | Q LOAD (KG) | LENGTH (MM) | TH TOTAL SYSTEM<br>HEIGHT (MM) | S1 STROKE |
|--------------|-------------|-------------|--------------------------------|-----------|
| CX2-170      | 1500        | 1700        | 1500                           | 1350      |
| CX2-180      |             | 1800        |                                | 1450      |
| CX2-190      |             | 1900        |                                | 1550      |
| CX2-200      |             | 2000        |                                | 1650      |
|              |             |             |                                |           |

To save time, both movements can be carried out simultaneously.

**CRIPLE** 

DEPTH

SINGLE