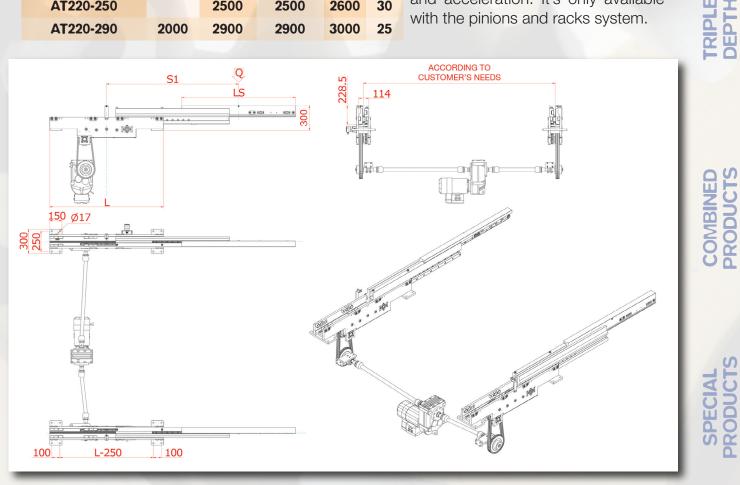

## ATHENA 220 SLV

It's a peculiar type of telescopic fork, since its high moment of inertia totally lies in its thickness rather than in its width. It's specifically designed to fit into particularly narrow openings, although it can handle notably heavy loads.

This equipment is made of special materials and innovative solutions have been employed for its develop. It's mainly used in the paper industry to handle big paper coils.

| Q LOAD (KG) | L FIXED BODY<br>LENGTH (MIM) | LS UPPER SLIDE<br>LENGTH (MM) | S1 STROKE                                                                                                                                                                                                                                                                                                                                                                                                                                                                                                                                                                                                                                                                                                                                                                                                                                                                                                                                                                                                                                                                                                                                     | MAX BENDING<br>UNDER LOAD<br>(MM)                                |
|-------------|------------------------------|-------------------------------|-----------------------------------------------------------------------------------------------------------------------------------------------------------------------------------------------------------------------------------------------------------------------------------------------------------------------------------------------------------------------------------------------------------------------------------------------------------------------------------------------------------------------------------------------------------------------------------------------------------------------------------------------------------------------------------------------------------------------------------------------------------------------------------------------------------------------------------------------------------------------------------------------------------------------------------------------------------------------------------------------------------------------------------------------------------------------------------------------------------------------------------------------|------------------------------------------------------------------|
|             | 1300                         | 1300                          | 1400                                                                                                                                                                                                                                                                                                                                                                                                                                                                                                                                                                                                                                                                                                                                                                                                                                                                                                                                                                                                                                                                                                                                          | 6                                                                |
|             | 1500                         | 1500                          | 1600                                                                                                                                                                                                                                                                                                                                                                                                                                                                                                                                                                                                                                                                                                                                                                                                                                                                                                                                                                                                                                                                                                                                          | 9                                                                |
| 4000        | 1700                         | 1700                          | 1800                                                                                                                                                                                                                                                                                                                                                                                                                                                                                                                                                                                                                                                                                                                                                                                                                                                                                                                                                                                                                                                                                                                                          | 11                                                               |
|             | 2000                         | 2000                          | 2100                                                                                                                                                                                                                                                                                                                                                                                                                                                                                                                                                                                                                                                                                                                                                                                                                                                                                                                                                                                                                                                                                                                                          | 17                                                               |
|             | 2500                         | 2500                          | 2600                                                                                                                                                                                                                                                                                                                                                                                                                                                                                                                                                                                                                                                                                                                                                                                                                                                                                                                                                                                                                                                                                                                                          | 30                                                               |
| 2000        | 2900                         | 2900                          | 3000                                                                                                                                                                                                                                                                                                                                                                                                                                                                                                                                                                                                                                                                                                                                                                                                                                                                                                                                                                                                                                                                                                                                          | 25                                                               |
|             | 4000                         | 4000 1700<br>2000<br>2500     | L         L         L         L         L         L         L         L         L         L         L         L         L         L         L         L         L         L         L         L         L         L         L         L         L         L         L         L         L         L         L         L         L         L         L         L         L         L         L         L         L         L         L         L         L         L         L         L         L         L         L         L         L         L         L         L         L         L         L         L         L         L         L         L         L         L         L         L         L         L         L         L         L         L         L         L         L         L         L         L         L         L         L         L         L         L         L         L         L         L         L         L         L         L         L         L         L         L         L         L         L         L         L <thl< th=""> <thl< th=""> <thl< th=""> <thl< th=""></thl<></thl<></thl<></thl<> | 1300130014001500150016004000170017001800200020002100250025002600 |

Notably low bending and long life cycle are its strong points. This equipment is the ultimate solution for purposes other forks are not fit for, and it offers remarkable performances as for speed and acceleration. It's only available with the pinions and racks system.